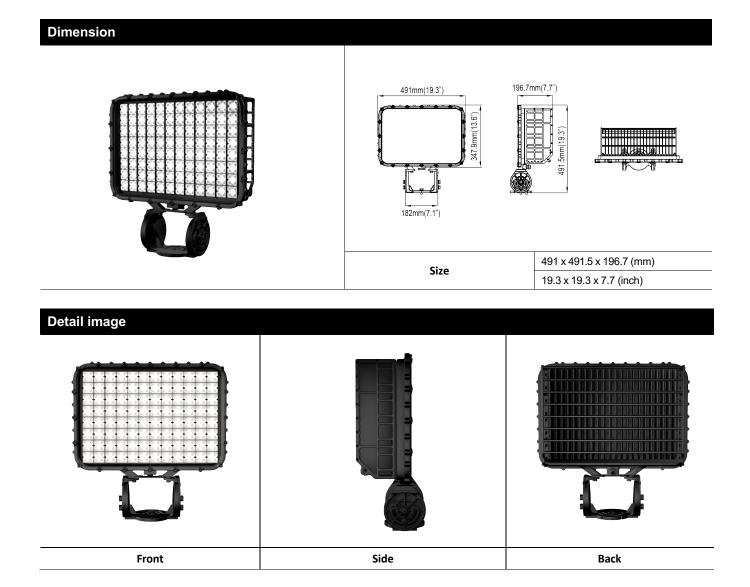

### Application

Indoor VenuesSports Stadium

Certification

• cUL

| New SUFA Series Specifications |                                           |                                                     |         |         |
|--------------------------------|-------------------------------------------|-----------------------------------------------------|---------|---------|
| Model Name                     |                                           | SFP1K2                                              |         |         |
| Power Consumption              |                                           | 1200 W (1200 W x 1 modules)                         |         |         |
| ССТ                            |                                           | 5000 K (5700 K / 4000 K / 3000 K available)         |         |         |
| CRI                            |                                           | 90 Ra                                               | 80 Ra   | 70 Ra   |
| Luminous Flux * (lm)           |                                           | 120,000                                             | 138,000 | 156,000 |
| Luminous Efficacy * (Im/W)     |                                           | 100                                                 | 115     | 130     |
| Light Distribution             |                                           | 15° / 30° / 45°                                     |         |         |
| Size                           |                                           | 491 x 491.5 x 196.7 (mm) / 19.3 x 19.3 x 7.7 (inch) |         |         |
| Weight                         |                                           | 10.7 kg / 23.5 lb                                   |         |         |
| LED Driving Current            |                                           | 1,000 mA                                            |         |         |
| Input voltage                  |                                           | DC200 V (through BLU remote driver)                 |         |         |
| Fixture Manufacturer           |                                           | GigaTera Lighting Inc.                              |         |         |
| Material                       | Body                                      | Cast Aluminum                                       |         |         |
|                                | Optic                                     | Lens                                                |         |         |
|                                | Cover                                     | Tempered Glass 4.0 T (Clear)                        |         |         |
| Finish                         |                                           | Powder Coating                                      |         |         |
| IP Rating                      |                                           | IP66                                                |         |         |
| Effective<br>Projected Area    | Front (ft <sup>2</sup> / m <sup>2</sup> ) | 0.400 / 0.122                                       |         |         |
|                                | Side (ft²/m²)                             | 0.154 / 0.047                                       |         |         |
| Operating Temperature          |                                           | -30 °C ~ 50 °C                                      |         |         |
| Warranty                       |                                           | 5 Years (12 hours usage per day)                    |         |         |